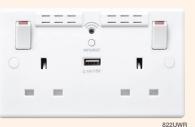

## 13 Amp WiFi Extender Socket with USB Charger 1x Outlets 2.1A

- Extend your WiFi coverage through-out your home
- Works with all wireless broadband routers
- Easy to install and setup with one touch WPS
- N300 WiFi technology Up to 300Mbps data transfer speed. Single band (2.4GHz)
- Perfect for streaming music and videos or playing online games
  USB charger ideal for phones, tables, cameras and other USB devices
- Double switched socket with outboard rockers
- Minimum mounting box depth 25mm; ideal for retrofit
- · Manufactured to BS1363-2
- Terminal capacity 3x 2.5mm<sup>2</sup>, 3x 4.0mm<sup>2</sup> & 2x 6.0mm<sup>2</sup>

| Round<br>Edge | Square<br>Edge | Description                                                    | Inner<br>Carton | Outer<br>Carton |
|---------------|----------------|----------------------------------------------------------------|-----------------|-----------------|
|               |                |                                                                |                 |                 |
| 822UWR        | 922UWR         | Double 13 Amp, SP, switched with WiFi extender + 1x USB (2.1A) | 5               | 50              |