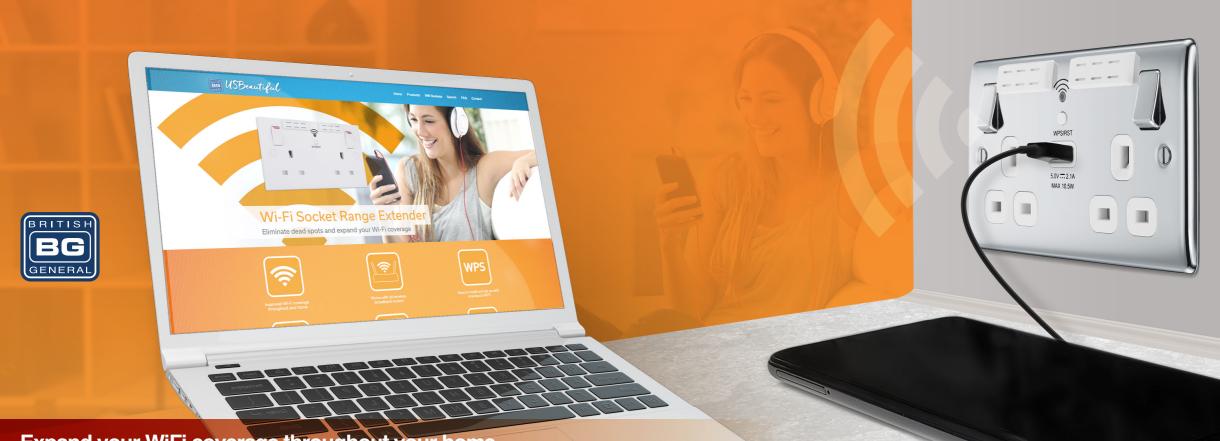

## Expand your WiFi coverage throughout your home

## WiFi Socket Range Extender

Designed to work with all wireless broadband routers and easy to install with one touch WPS, this includes a USB charging port and eradicates the need for plug in adaptors, keeping sockets free for use. Available in a white moulded, decorative and weatherproof options and designed to fit a 25mm backbox, ideal for retrofit.

## 13 Amp WiFi Extender Socket with USB Charger 1x Outlets 2.1A

- Extend your WiFi coverage through-out your home
- Works with all wireless broadband routers
- Easy to install and setup with one touch WPS
- N300 WiFi technology Up to 300Mbps data transfer speed. Single band (2.4GHz)
- Perfect for streaming music and videos or playing online games
  USB charger ideal for phones, tables, cameras and other USB devices
- Double switched socket with outboard rockers
- Minimum mounting box depth 25mm; ideal for retrofit
- · Manufactured to BS1363-2
- Terminal capacity 3x 2.5mm<sup>2</sup>, 3x 4.0mm<sup>2</sup> & 2x 6.0mm<sup>2</sup>